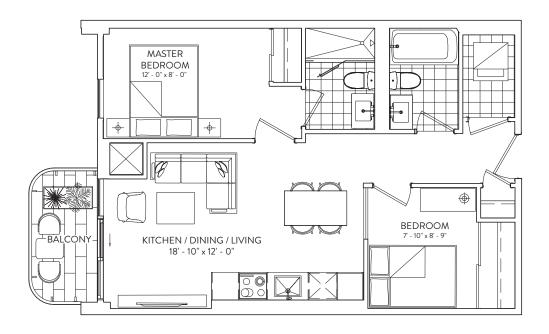

2 BEDROOM | 2 BATHROOM INTERIOR: 655 SF | EXTERIOR: 41 SF

This plan is not to scale and is subject to architectural review and revision. The number of units per Floor and the number of floors may be reduced or increased at the vendor's sole discretion without notice. The purchaser acknowledges that the actual unit purchased may be a reverse layout to the plan shown. All materials, specifications, details and dimensions, if any are approximate to adupted to change without notice in order to comply with building site conditions and municipal, revix, leader and/or architectural requirements. Actual living areas may vary from floor area stated. Floor areas have been measured and may vary in accordance with Bulletin #22 published by the Tarion Warranty Carporation. Bulkeneds are not shown on the plan and may be located in areas of the Unit as required to provide ventice of the order and machined systems. Balonies, a considerable of the plan and may be becauted in a sea of the Unit as required to thorough without notice. Window location of the flooring are exclusive use common elements shown for display purposes only and location and size are subject to change without notice. Window location of the flooring are for elimination purposes only and may vary without notice. The length, with and decicional position of the flooring are for elimination purposes only and may vary without notice. E&O.E.